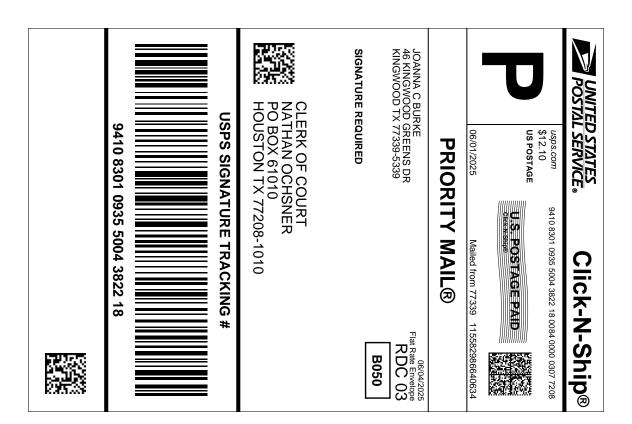

## 9410 8301 0935 5004 3822 18

PRIORITY MAIL® \$8.40
Extra Services: \$3.70
Fees: \$0.00
Total: \$12.10

From: JOANNA C BURKE

46 KINGWOOD GREENS DR KINGWOOD TX 77339-5339

To:

CLERK OF COURT NATHAN OCHSNER PO BOX 61010 HOUSTON TX 77208-1010

\* Commercial Pricing PRIORITY MAIL® rates apply. There is no fee for USPS Tracking® service on PRIORITY MAIL® service with use of this electronic rate shipping label. Refunds for unused postage paid labels can be requested online 30 days from the print date.