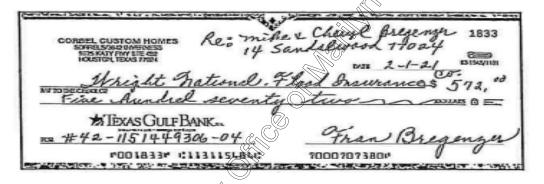

Defendants paid for flood insurance for the personal residence of Michael C. Bregenzer and his wife, Cheryl, at 14 Sandalwood.

Hunting trophies at the taxidermy shop were paid for out of the Sorrels' trust fund account: