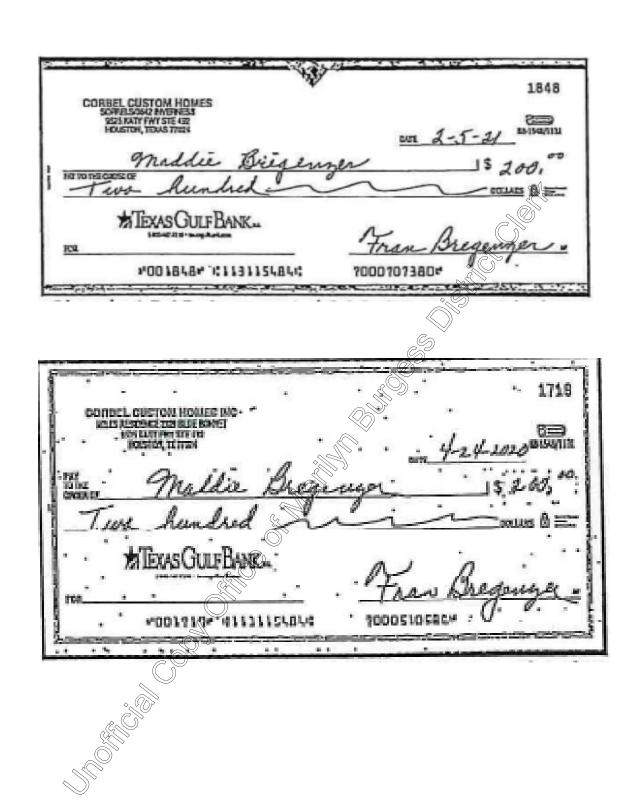

4.24 Defendants Michael C. Bregenzer and Fran Bregenzer wrote dozens of checks for

their personal expenses and to support the Bregenzer family's lifestyle. There are checks written from the Sorrels' trust fund account for Defendants' cars, music, hunting, and tax debt. For example, they paid for tax relief for their personal properties: