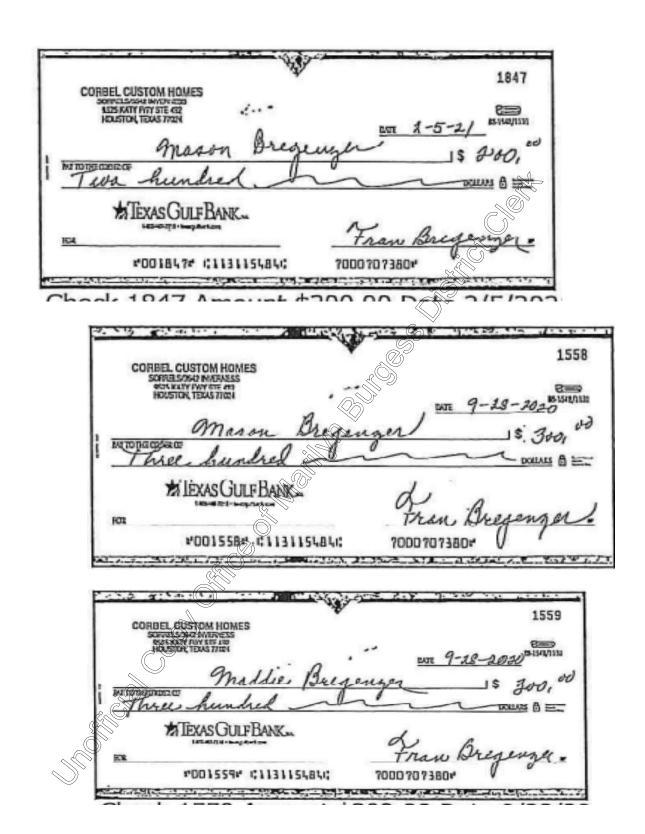

4.24 Defendants Michael C. Bregenzer and Fran Bregenzer wrote dozens of checks for

their personal expenses and to support the Bregenzer family's lifestyle. There are checks written from the Sorrels' trust fund account for Defendants' cars, music, hunting, and tax debt. For example, they paid for tax relief for their personal properties: